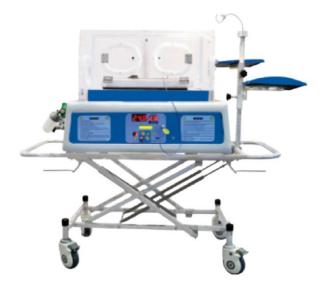

## **Product Description**

**Description: -** - The controller features a display that is easy to read at any angle during transport. - Display for air and skin temperature help you maintain, control and provide essential information about the infant's thermal support. - Microprocessor controlled system with air and skin modes of operation. - Display both temperatures i. e. Air/Skin temp along with Set temp. - Soft touch operation with digital display and extensive alarms. Technical Data:-Type: Trolley mounted Battery backup: 6 hrs Holding capacity: 2 Oxygen cylinders O2 concentration range: 25-75 % Internal noise level: 45db Standards: ISO 9001 & ISO 13485 Alarm: Patient temperature, Air temperature, Probe failure and System failure alarm Features :- - Sliding bed and 3 access doors for ease of access for patient care - Transparent double wall hood to decrease radiant heat loss. - Access ports for IV, respiratory tubings and monitor cables - Air filter capability to remove 99% airborne particles - Able to work with ambulance battery -CE, IEC 60601 certified Accessories: - - Plug & Cable - Instruction Manual - Warranty Card