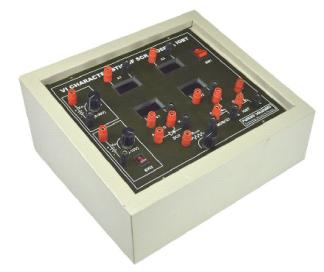

# conducting characteristics of SCR TRIAC IGBT V-I of SCR

ALL KINDS OF LABORATORY FOUIPMENT

AGN ENTERPR

Read More

SKU:

**Price:** 

Stock: instock

Categories: Applied Mechanics

#### **TECHNICAL PARAMETERS:-**

- 1. A DC Power Supply of 1.5V to 15V/250mA for Gate current/Gate Voltage.
- 2. A DC Power Supply of 2.5V to 35V/500mA for Load Current.
- 3. A variable load resistance and gate resistance potentiometers.
- 4. Consists of an SCR,TRAIC, DIAC IGBT
- 5. Mains operated.
- 6. Meter unit with 4 digital meters consists of DC Ammeters 2Nos;0-2A&0
- 7. Screen printed MS panel.